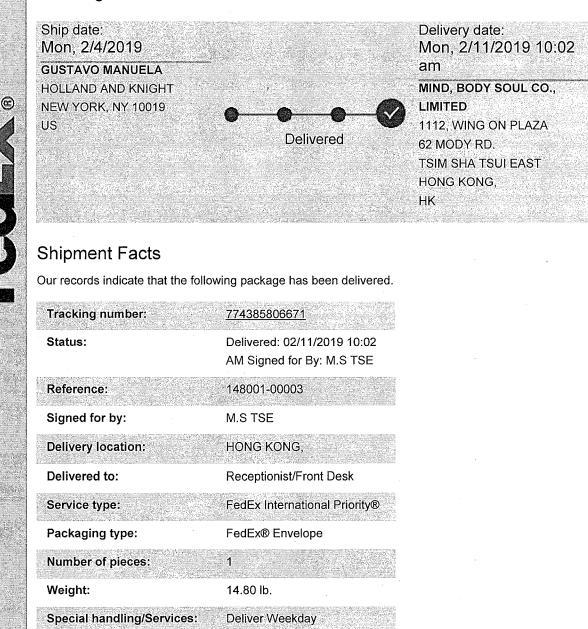

### Manuela Cruz, Gustavo (NYC - X73593)

From: Sent: To: Subject: TrackingUpdates@fedex.com Sunday, February 10, 2019 9:11 PM Manuela Cruz, Gustavo (NYC - X73593) FedEx Shipment 774385806671 Delivered

# Your package has been delivered

## Tracking # 774385806671

Standard transit:

2/11/2019 by 6:00 pm

1